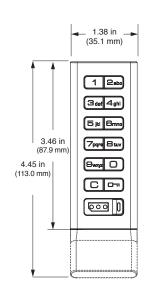

- Keypad operation
- All metal housing
- Slim 5/16" (8mm) profile
- IP55 rated for moisture and dust protection
- Standard, vertical, or horizontal body style
- With or without pull handle
- Brushed nickel or black finish
- Visual & audible indicators
- Manage with electronic keys or mobile device
- Programmable auto unlock
- Customizable settings
- Built-in audit trail
- 3-5 year battery life
- Powered by 4 premium AA batteries
- Up to 5 year warranty









- Patented snap-lock cable connector
- Simple installation for new or retrofit applications
- Non-handed
- Adapts to multiple door thickness
- ½" (12mm) motorized deadbolt or deadlatch





## ^XIS<sup>™</sup>

## Top View



Shown with a deadlatch mechanism.



Shown with a deadbolt mechanism.

## Side View





## Front View