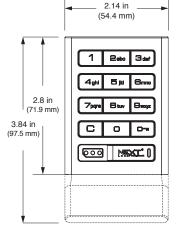

- Keypad operation
- All metal housing
- Slim 5/16" (8mm) profile
- IP55 rated for moisture and dust protection
- Standard, vertical, or horizontal body style
- With or without pull handle
- Brushed nickel or black finish
- Visual & audible indicators
- Manage with electronic keys or mobile device
- Programmable auto unlock
- Customizable settings
- Built-in audit trail
- 3-5 year battery life
- Powered by 4 premium AA batteries
- Up to 5 year warranty









- Patented snap-lock cable connector
- Simple installation for new or retrofit applications
- Non-handed
- Adapts to multiple door thickness
- ½" (12mm) motorized deadbolt or deadlatch





## ^XIS<sup>™</sup>

## Top View



Shown with a deadlatch mechanism.



Shown with a deadbolt mechanism.

## Side View





## Front View