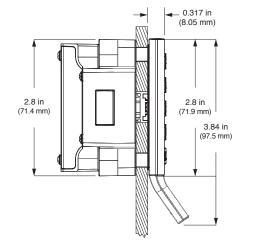

private lockers.



- Keypad operation
- All metal housing
- Slim 5/16" (8mm) profile
- IP55 rated for moisture and dust protection
- Standard, vertical, or horizontal body style
- With or without pull handle
- Brushed nickel or black finish
- Visual & audible indicators
- Manage with electronic keys or mobile device
- Programmable auto unlock
- Customizable settings
- Built-in audit trail
- 3-5 year battery life
- Powered by 4 premium AA batteries
- Up to 5 year warranty









- Patented snap-lock cable connector
- Simple installation for new or retrofit applications
- Non-handed
- Adapts to multiple door thickness
- ½" (12mm) motorized deadbolt or deadlatch





## ^XIS<sup>™</sup>

## Top View



Shown with a deadlatch mechanism.



Shown with a deadbolt mechanism.

## Side View





## Front View