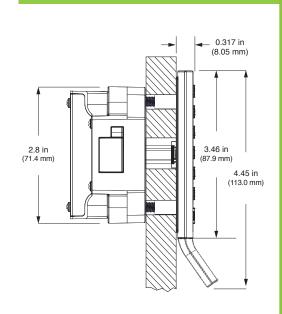

re private lockers.



- Keypad operation
- All metal housing
- Slim 5/16" (8mm) profile
- IP55 rated for moisture and dust protection
- Standard, vertical, or horizontal body style
- With or without pull handle
- Brushed nickel or black finish
- Visual & audible indicators
- Manage with electronic keys or mobile device
- Programmable auto unlock
- Customizable settings
- Built-in audit trail
- 3-5 year battery life
- Powered by 4 premium AA batteries
- Up to 5 year warranty









- Patented snap-lock cable connector
- Simple installation for new or retrofit applications
- Non-handed
- Adapts to multiple door thickness
- ½" (12mm) motorized deadbolt or deadlatch





## ^XIS<sup>™</sup>

## Top View



Shown with a deadlatch mechanism.



Shown with a deadbolt mechanism.

## Side View





## Front View