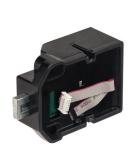

## Top View

Shown with a deadlatch mechanism.

Shown with a deadbolt mechanism.