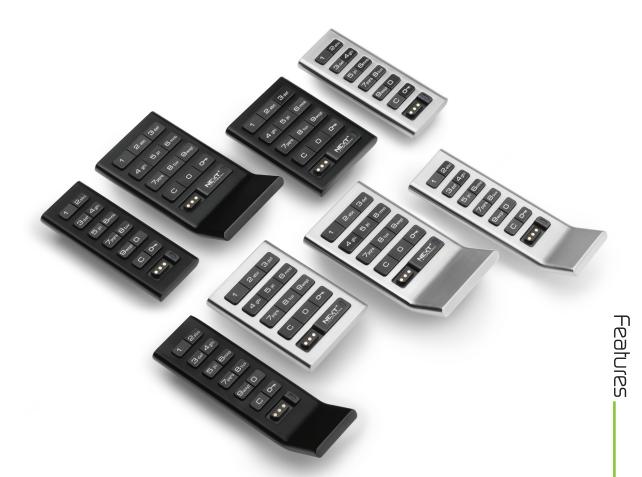

Designed for every application, Axis Standard Keypad locks operate in shared use functionality to secure day use lockers or in assigned use functionality to secure private lockers.

- Keypad operation
- All metal housing
- Slim 5/16" (8mm) profile
- IP55 rated for moisture and dust protection
- Standard, vertical, or horizontal body style
- With or without pull handle
- Brushed nickel or black finish
- Visual & audible indicators
- Manage with electronic keys or mobile device
- Programmable auto unlock
- Customizable settings
- Built-in audit trail
- 3-5 year battery life
- Powered by 4 premium AA batteries
- Up to 5 year warranty