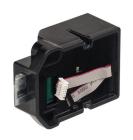

Designed for every application, Axis Standard Keypad locks operate in shared use functionality to secure day use lockers or in assigned use functionality to secure private lockers.



- Keypad operation
- All metal housing
- Slim 5/16" (8mm) profile
- IP55 rated for moisture and dust protection
- Standard, vertical, or horizontal body style
- With or without pull handle
- Brushed nickel or black finish
- Visual & audible indicators
- Manage with electronic keys or mobile device
- Programmable auto unlock
- Customizable settings
- Built-in audit trail
- 3-5 year battery life
- Powered by 4 premium AA batteries
- Up to 5 year warranty









- Patented snap-lock cable connector
- Simple installation for new or retrofit applications
- Non-handed
- Adapts to multiple door thickness
- ½" (12mm) motorized deadbolt or deadlatch





## ^XIS<sup>™</sup>

## Top View



Shown with a deadlatch mechanism.



Shown with a deadbolt mechanism.

## Side View





## Front View